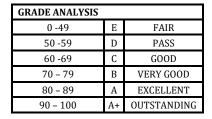

|                                          | TERM SUMMARY |             |       |             |
|------------------------------------------|--------------|-------------|-------|-------------|
| SUBJECTS                                 | EXAM SCORE   | TOTAL SCORE | GRADE | REMARK      |
|                                          | 100          | 100         |       |             |
| LANGUAGE SKILLS                          | 100          | 100         | A+    | OUTSTANDING |
| NUMERACY SKILLS                          | 100          | 100         | A+    | OUTSTANDING |
| BIBLE KNOWLEDGE                          | 90           | 90          | A+    | OUTSTANDING |
| KNOWLEDGE AND UNDERSTANDING OF THE WORLD | 70           | 70          | В     | VERYGOOD    |
| CREATIVE DEVELOPMENT                     | 96           | 96          | A+    | OUTSTANDING |
| RHYME                                    | 94           | 94          | A+    | OUTSTANDING |
| PRACTICAL LIFE                           | 94           | 94          | A+    | OUTSTANDING |
| SENSORIAL EDUCATION                      | 98           | 98          | A+    | OUTSTANDING |
| PERSONAL SOCIAL DEVELOPMENT              | 100          | 100         | A+    | OUTSTANDING |
| HANDWRITING                              | 85           | 85          | A     | EXCELLENT   |
| COMMUNICATION                            | 100          | 100         | A+    | OUTSTANDING |
| PHYSICAL DEVELOPMENT                     | 91           | 91          | A+    | OUTSTANDING |
| GRAND TOTAL                              | 1118         | 1118        |       |             |
| AVERAGE                                  | 93.2         | 93.2        | A+    | OUTSTANDING |
|                                          |              |             | _     |             |